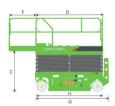

## LS1412H SPECIFICATIONS >>>

| DIMENSIONS                              |                             |
|-----------------------------------------|-----------------------------|
| A. Working Height Max. (Indoor/Outdoor) | 15.7 / 8 m (51'6" / 26'3")  |
| B. Platform Height Max.(Indoor/Outdoor) | 13.7 / 6 m (44'11" / 20')   |
| C. Platform Height (Stowed)             | 1.48 m (4'10")              |
| D. Platform Length                      | 2.64 m (8'8")               |
| E. Platform Width                       | 1.16 m (3 <sup>1</sup> 10") |
| F. Extension Deck (Roll Out)            | 0.9 m (2'11")               |
| G. Overall Length                       | 2.84 m (9'4")               |
| H. Overall Length (Without Ladder)      | 2.64 m (8'8")               |
| I. Overall Width                        | 1.25 m (4 <sup>1</sup> 1")  |
| J. Stowed Height (Rails Up)             | 2.62 m (8'7")               |
| K. Stowed Height (Rails Down)           | 2.055 m (6'9")              |
| L. Wheelbase                            | 2.22 m (7'3")               |
| M. Ground Clearance (Pothole Raised)    | 100 mm (4")                 |
| N. Ground Clearance (Pothole Deployed)  | 20 mm (0.8")                |