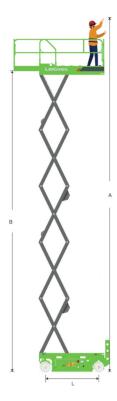

**Working Height Max.** 15.7 / 8 m (51'6" / 26'3") 250 kg (551 lb) **Overall Lift Capacity Max. Overall Width Overall Length** 3,280 kg (7,231lb) **Overall Weight** 

1.25 m (4'1")

2.84 m (9'4")

## LS1412H SPECIFICATIONS >>>

| DIMENSIONS                              |                             |
|-----------------------------------------|-----------------------------|
| A. Working Height Max. (Indoor/Outdoor) | 15.7 / 8 m (51'6" / 26'3")  |
| B. Platform Height Max.(Indoor/Outdoor) | 13.7 / 6 m (44'11" / 20')   |
| C. Platform Height (Stowed)             | 1.48 m (4'10")              |
| D. Platform Length                      | 2.64 m (8'8")               |
| E. Platform Width                       | 1.16 m (3 <sup>1</sup> 10") |
| F. Extension Deck (Roll Out)            | 0.9 m (2'11")               |
| G. Overall Length                       | 2.84 m (9'4")               |
| H. Overall Length (Without Ladder)      | 2.64 m (8'8")               |
| I. Overall Width                        | 1.25 m (4 <sup>1</sup> 1")  |
| J. Stowed Height (Rails Up)             | 2.62 m (8'7")               |
| K. Stowed Height (Rails Down)           | 2.055 m (6'9")              |
| L. Wheelbase                            | 2.22 m (7'3")               |
| M. Ground Clearance (Pothole Raised)    | 100 mm (4")                 |
| N. Ground Clearance (Pothole Deployed)  | 20 mm (0.8")                |