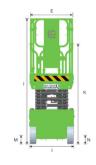

## LS1412H SPECIFICATIONS >>>

| DIMENSIONS                              |                             |
|-----------------------------------------|-----------------------------|
| A. Working Height Max. (Indoor/Outdoor) | 15.7 / 8 m (51'6" / 26'3")  |
| B. Platform Height Max.(Indoor/Outdoor) | 13.7 / 6 m (44'11" / 20')   |
| C. Platform Height (Stowed)             | 1.48 m (4'10")              |
| D. Platform Length                      | 2.64 m (8'8")               |
| E. Platform Width                       | 1.16 m (3 <sup>1</sup> 10") |
| F. Extension Deck (Roll Out)            | 0.9 m (2'11")               |
| G. Overall Length                       | 2.84 m (9'4")               |
| H. Overall Length (Without Ladder)      | 2.64 m (8'8")               |
| I. Overall Width                        | 1.25 m (4 <sup>1</sup> 1")  |
| J. Stowed Height (Rails Up)             | 2.62 m (8'7")               |
| K. Stowed Height (Rails Down)           | 2.055 m (6'9")              |
| L. Wheelbase                            | 2.22 m (7'3")               |
| M. Ground Clearance (Pothole Raised)    | 100 mm (4")                 |
| N. Ground Clearance (Pothole Deployed)  | 20 mm (0.8")                |