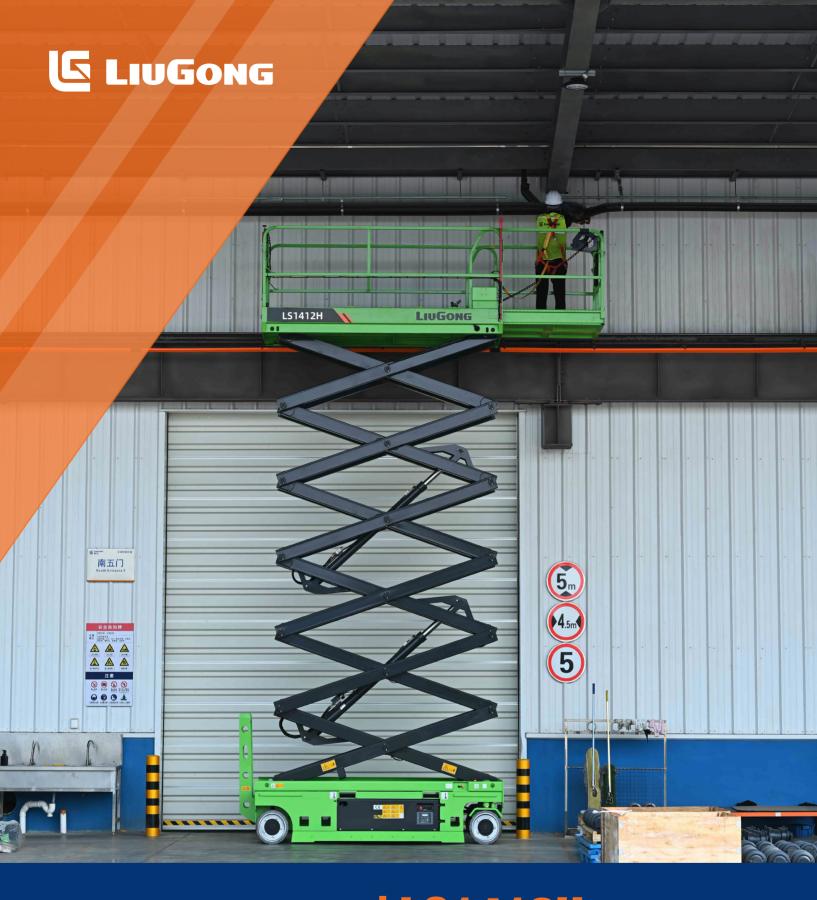

**Working Height Max.** 15.7 / 8 m (51'6" / 26'3") 250 kg (551 lb) **Overall Lift Capacity Max. Overall Width Overall Length** 3,280 kg (7,231lb) **Overall Weight** 

1.25 m (4'1")

2.84 m (9'4")

## **LS1412H Electric Scissor Lift H-Drive**

## LS1412H SPECIFICATIONS >>>







| DIMENSIONS                              |                             |
|-----------------------------------------|-----------------------------|
| A. Working Height Max. (Indoor/Outdoor) | 15.7 / 8 m (51'6" / 26'3")  |
| B. Platform Height Max.(Indoor/Outdoor) | 13.7 / 6 m (44'11" / 20')   |
| C. Platform Height (Stowed)             | 1.48 m (4'10")              |
| D. Platform Length                      | 2.64 m (8'8")               |
| E. Platform Width                       | 1.16 m (3 <sup>1</sup> 10") |