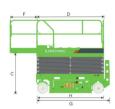

## LS0808H Electric Scissor Lift H-Drive

| DIMENSIONS                               |                           |
|------------------------------------------|---------------------------|
| A. Working Height Max. (Indoor/Outdoor)  | 10 / 8 m (32 10" / 26 3") |
| B. Platform Height Max. (Indoor/Outdoor) | 8 / 6 m (26'3" / 19'8")   |
| C. Platform Height (Stowed)              | 1.22 m (4')               |
| D. Platform Length                       | 2.28 m (7'6")             |
| E. Platform Width                        | 0.81 m (2'8")             |
| F. Extension Deck (Roll Out)             | 0.9 m (2'11")             |
| G. Overall Length                        | 2.48 m (8'2")             |
| H. Overall Length (Without Ladder)       | 2.29 m (7'6")             |
| I. Overall Width                         | 0.844 m (2'9")            |
| J. Stowed Height (Rails Up)              | 2.36 m (7'9")             |
| K. Stowed Height (Rails Down)            | 1.8 m (5'11")             |
| L. Wheelbase                             | 1.88 m (6'2")             |
| M. Ground Clearance (Pothole Raised)     | 100 mm (4")               |
| N. Ground Clearance (Pothole Deployed)   | 20 mm (0.8")              |