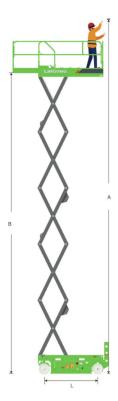

## LS0808H Electric Scissor Lift H-Drive

| DIMENSIONS                               |                           |
|------------------------------------------|---------------------------|
| A. Working Height Max. (Indoor/Outdoor)  | 10 / 8 m (32 10" / 26 3") |
| B. Platform Height Max. (Indoor/Outdoor) | 8 / 6 m (26'3" / 19'8")   |
| C. Platform Height (Stowed)              | 1.22 m (4')               |
| D. Platform Length                       | 2.28 m (7'6")             |
| E. Platform Width                        | 0.81 m (2'8")             |
| F. Extension Deck (Roll Out)             | 0.9 m (2'11")             |
| G. Overall Length                        | 2.48 m (8'2")             |
| H. Overall Length (Without Ladder)       | 2.29 m (7'6")             |
| I. Overall Width                         | 0.844 m (2'9")            |
| J. Stowed Height (Rails Up)              | 2.36 m (7'9")             |
| K. Stowed Height (Rails Down)            | 1.8 m (5'11")             |
| L. Wheelbase                             | 1.88 m (6'2")             |
| M. Ground Clearance (Pothole Raised)     | 100 mm (4")               |
| N. Ground Clearance (Pothole Deployed)   | 20 mm (0.8")              |