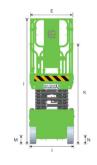

## LS0808H Electric Scissor Lift H-Drive

| DIMENSIONS                               |                           |
|------------------------------------------|---------------------------|
| A. Working Height Max. (Indoor/Outdoor)  | 10 / 8 m (32 10" / 26 3") |
| B. Platform Height Max. (Indoor/Outdoor) | 8 / 6 m (26'3" / 19'8")   |
| C. Platform Height (Stowed)              | 1.22 m (4')               |
| D. Platform Length                       | 2.28 m (7'6")             |
| E. Platform Width                        | 0.81 m (2'8")             |
| F. Extension Deck (Roll Out)             | 0.9 m (2'11")             |
| G. Overall Length                        | 2.48 m (8'2")             |
| H. Overall Length (Without Ladder)       | 2.29 m (7'6")             |
| I. Overall Width                         | 0.844 m (2'9")            |
| J. Stowed Height (Rails Up)              | 2.36 m (7'9")             |
| K. Stowed Height (Rails Down)            | 1.8 m (5'11")             |
| L. Wheelbase                             | 1.88 m (6'2")             |
| M. Ground Clearance (Pothole Raised)     | 100 mm (4")               |
| N. Ground Clearance (Pothole Deployed)   | 20 mm (0.8")              |