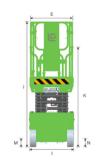

## LS1212H SPECIFICATIONS >>>

| DIMENSIONS                               |                              |
|------------------------------------------|------------------------------|
| A. Working Height Max. (Indoor/Outdoor)  | 13.8 / 9.5 m (45'3" / 31'2") |
| B. Platform Height Max. (Indoor/Outdoor) | 11.8 / 7.5 m (38'9" / 24'7") |
| C. Platform Height (Stowed)              | 1.48 m (4'10")               |
| D. Platform Length                       | 2.48 m (8'2")                |
| E. Platform Width                        | 1.15 m (3'9")                |
| F. Extension Deck (Roll Out)             | 0.9 m (2'11")                |
| G. Overall Length                        | 2.48 m (8'2")                |
| H. Overall Length (Without Ladder)       | 2.29 m (7'6")                |
| I. Overall Width                         | 1.18 m (3'10")               |
| J. Stowed Height (Rails Up)              | 2.62 m (8'7")                |
| K. Stowed Height (Rails Down)            | 2.1 m (6'11")                |
| L. Wheelbase                             | 1.88 m (6'2")                |
| M. Ground Clearance (Pothole Raised)     | 100 mm (4")                  |
| N. Ground Clearance (Pothole Deployed)   | 20 mm (0.8")                 |