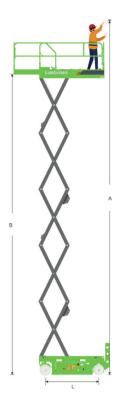

**Working Height Max.** 

13.8 m (45'3") 9.5 m (31'2")

Overall Lift Capacity Max.
Overall Width
Overall Length

1.18 m (3'10") 2.48 m (8'2")

320 kg (705 lb)

**Overall Weight** 2,800 kg (6,172 lb)

## LS1212H SPECIFICATIONS >>>

| DIMENSIONS                               |                              |
|------------------------------------------|------------------------------|
| A. Working Height Max. (Indoor/Outdoor)  | 13.8 / 9.5 m (45'3" / 31'2") |
| B. Platform Height Max. (Indoor/Outdoor) | 11.8 / 7.5 m (38'9" / 24'7") |
| C. Platform Height (Stowed)              | 1.48 m (4'10")               |
| D. Platform Length                       | 2.48 m (8'2")                |
| E. Platform Width                        | 1.15 m (3'9")                |
| F. Extension Deck (Roll Out)             | 0.9 m (2'11")                |
| G. Overall Length                        | 2.48 m (8'2")                |
| H. Overall Length (Without Ladder)       | 2.29 m (7'6")                |
| I. Overall Width                         | 1.18 m (3'10")               |
| J. Stowed Height (Rails Up)              | 2.62 m (8'7")                |
| K. Stowed Height (Rails Down)            | 2.1 m (6'11")                |
| L. Wheelbase                             | 1.88 m (6'2")                |
| M. Ground Clearance (Pothole Raised)     | 100 mm (4")                  |
| N. Ground Clearance (Pothole Deployed)   | 20 mm (0.8")                 |