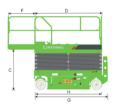

## LS1212H SPECIFICATIONS >>>

| DIMENSIONS                               |                              |
|------------------------------------------|------------------------------|
| A. Working Height Max. (Indoor/Outdoor)  | 13.8 / 9.5 m (45'3" / 31'2") |
| B. Platform Height Max. (Indoor/Outdoor) | 11.8 / 7.5 m (38'9" / 24'7") |
| C. Platform Height (Stowed)              | 1.48 m (4'10")               |
| D. Platform Length                       | 2.48 m (8'2")                |
| E. Platform Width                        | 1.15 m (3'9")                |
| F. Extension Deck (Roll Out)             | 0.9 m (2'11")                |
| G. Overall Length                        | 2.48 m (8'2")                |
| H. Overall Length (Without Ladder)       | 2.29 m (7'6")                |
| I. Overall Width                         | 1.18 m (3'10")               |
| J. Stowed Height (Rails Up)              | 2.62 m (8'7")                |
| K. Stowed Height (Rails Down)            | 2.1 m (6'11")                |
| L. Wheelbase                             | 1.88 m (6'2")                |
| M. Ground Clearance (Pothole Raised)     | 100 mm (4")                  |
| N. Ground Clearance (Pothole Deployed)   | 20 mm (0.8")                 |